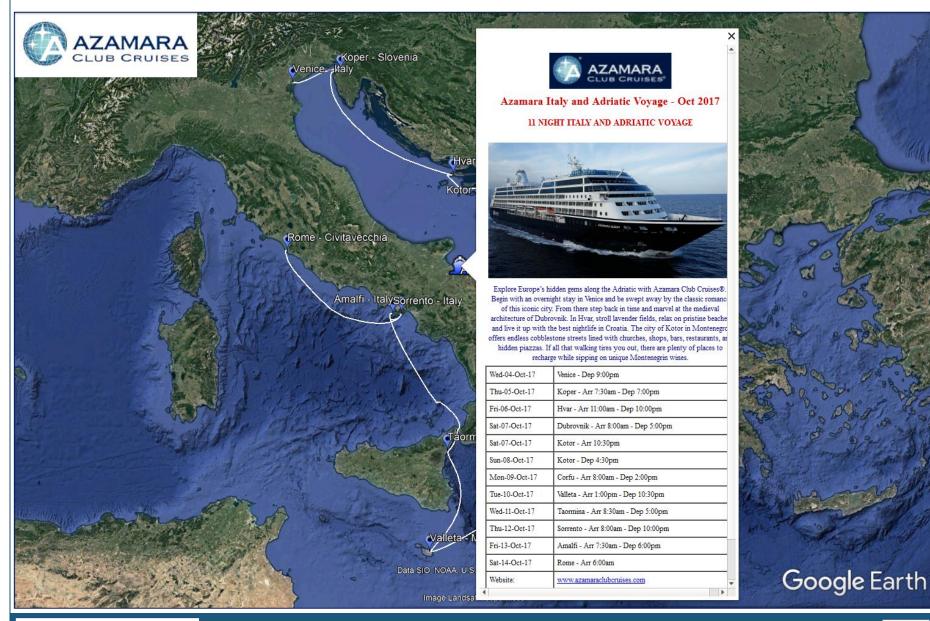

### Click on the cruise icon to display the information about the cruise

# Click on the website link in the information balloon to display the cruise web page in Google Earth