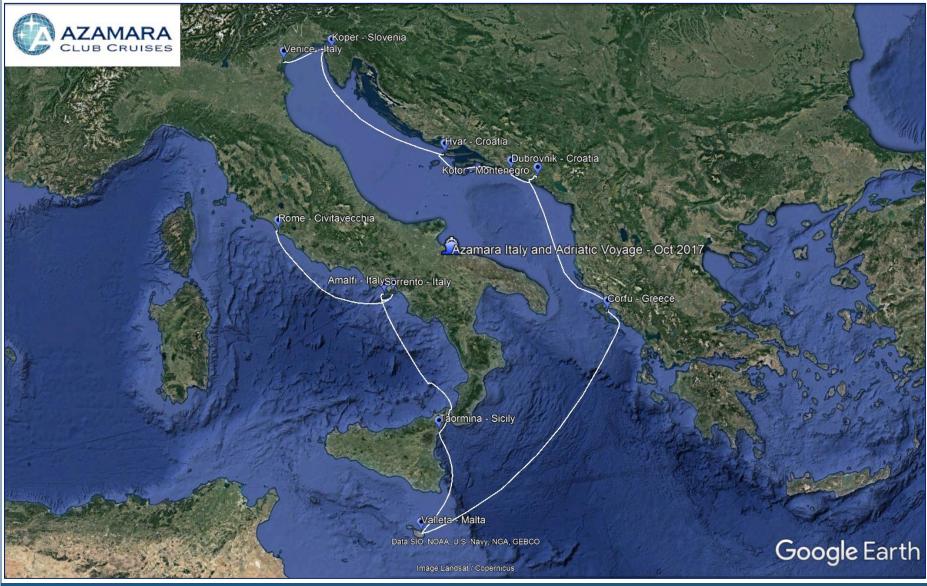

# On a computer, the kml file can be opened in Google Earth to display the cruise and selected ports

# The menu to the left of the main Google earth window displays the items in the kml file which can be turned on or off