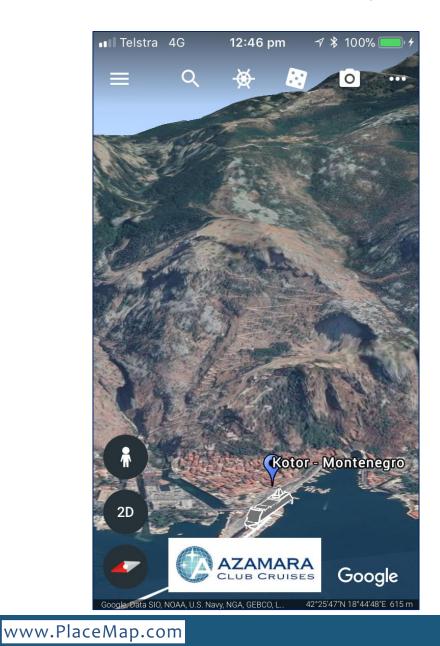

# Click on a port icon to display the information about the port with a link to the Azamara website

Kotor - Montenegro

ONE OF EUROPE'S BEST-PRESERVED MEDIEVAL CITIES

Don't be surprised if you leave a piece of your heart in Kotor. A UNESCO World Heritage Site, the old town is filled with churches, shops, bars, restaurants, and hidden piazzas. (The latter are perfect for enjoying a nice glass of Montenegrin wine like the subtle red Vranac or dry white Krstač.) The entire city is surrounded by stone, both in the form of imposing Mount Saint John and by towering ancient walls, creating a cozy feeling of protection when you walk the cobblestone streets.

| Population | 13,510                                      |                                      |  |
|------------|---------------------------------------------|--------------------------------------|--|
| Currency   | Euro                                        |                                      |  |
| Website:   | www.azamaraclubcruises.com/kotor-montenegro | maraclubcruises.com/kotor-montenegro |  |
| Email:     | reservationazamara@azamaraclubcruises.com   |                                      |  |
|            |                                             | -                                    |  |