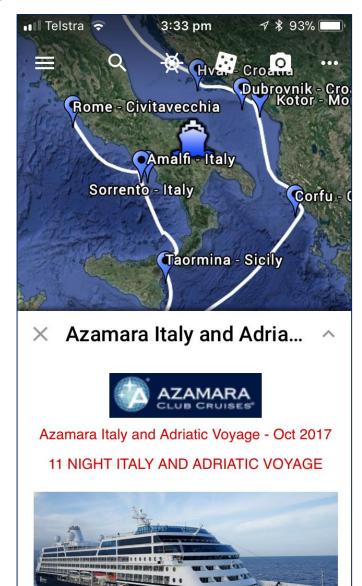

### Click on the cruise icon to display the information about the cruise

# Click on the website link in the information balloon to display the cruise web page in Google Earth