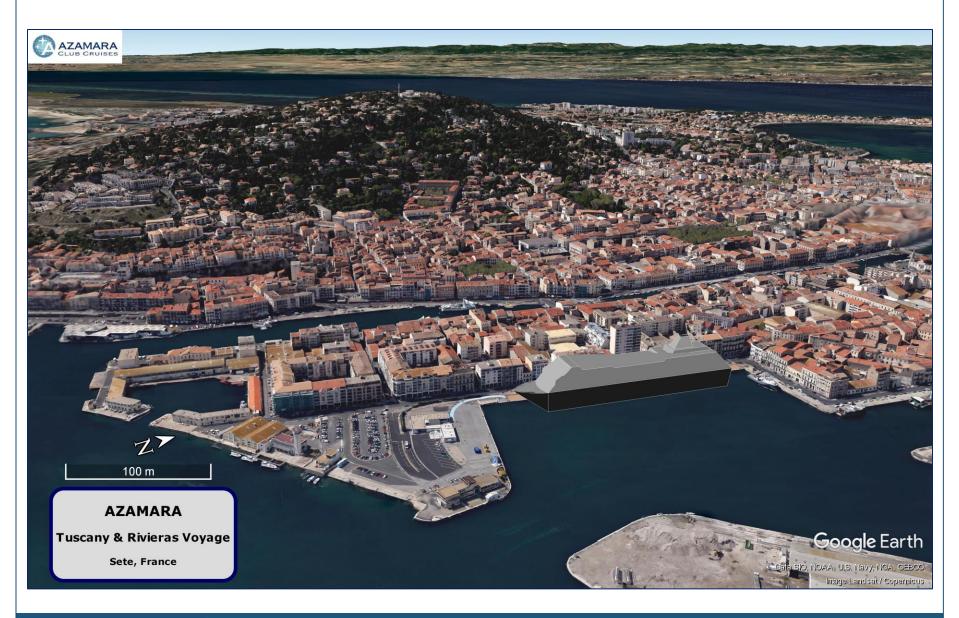

# Zoom in on a port and turn on the 3D Terrain function. You can see the ship track and the ship in 3D

# Turn on the 3D Buildings

## You can save high resolution images directly from Google Earth with title blocks