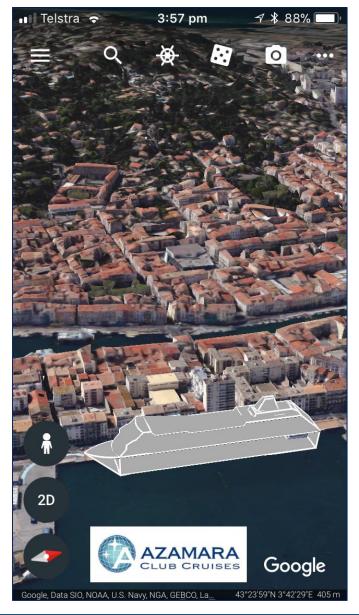

# Zoom in on a port and turn on the 3D Terrain function. You can see the ship track and the ship in 3D

# Turn on the 3D Buildings