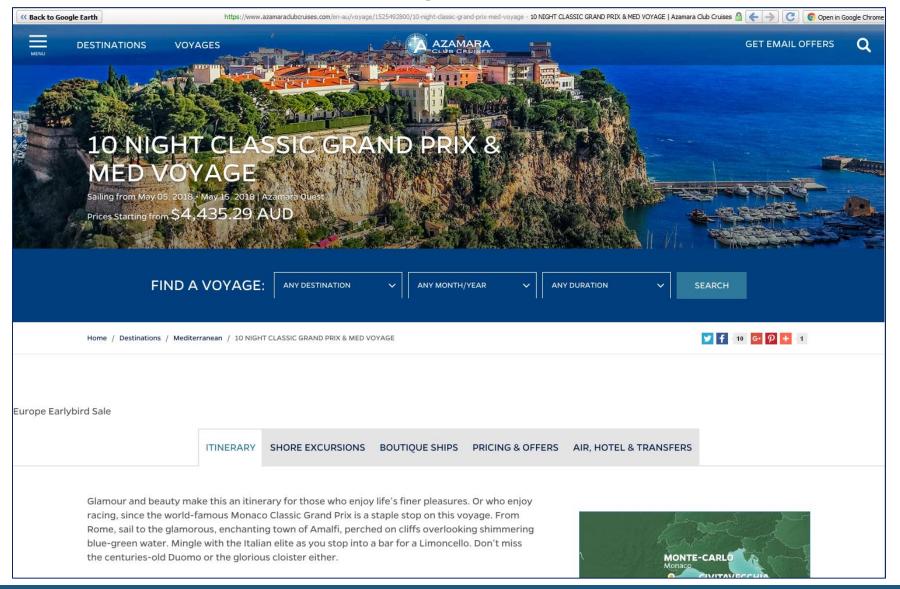

# Click on the website link in the information balloon to display the cruise web page in Google Earth

# Click on a port icon to display the information about the port with a link to the Azamara website

Kotor - Montenegro

ONE OF EUROPE'S BEST-PRESERVED MEDIEVAL CITIES

Don't be surprised if you leave a piece of your heart in Kotor. A UNESCO World Heritage Site, the old town is filled with churches, shops, bars, restaurants, and hidden piazzas. (The latter are perfect for enjoying a nice glass of Montenegrin wine like the subtle red Vranac or dry white Krstač.) The entire city is surrounded by stone, both in the form of imposing Mount Saint John and by towering ancient walls, creating a cozy feeling of protection when you walk the cobblestone streets.