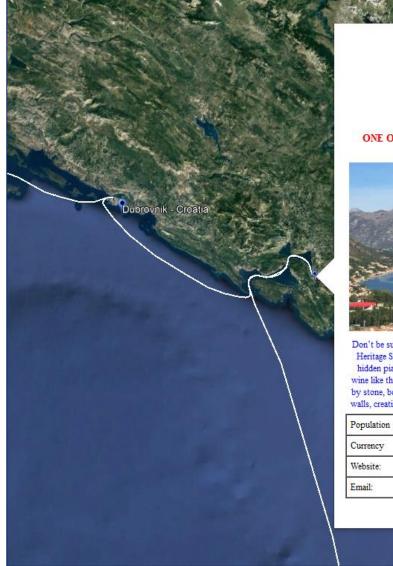

# Click on a port icon to display the information about the port with a link to the Azamara website

Kotor - Montenegro

ONE OF EUROPE'S BEST-PRESERVED MEDIEVAL CITIES

Don't be surprised if you leave a piece of your heart in Kotor. A UNESCO World Heritage Site, the old town is filled with churches, shops, bars, restaurants, and hidden piazzas. (The latter are perfect for enjoying a nice glass of Montenegrin wine like the subtle red Vranac or dry white Krstač.) The entire city is surrounded by stone, both in the form of imposing Mount Saint John and by towering ancient walls, creating a cozy feeling of protection when you walk the cobblestone streets.

| Population | 13,510                                      |                                      |  |
|------------|---------------------------------------------|--------------------------------------|--|
| Currency   | Euro                                        |                                      |  |
| Website:   | www.azamaraclubcruises.com/kotor-montenegro | maraclubcruises.com/kotor-montenegro |  |
| Email:     | reservationazamara@azamaraclubcruises.com   |                                      |  |
|            |                                             | -                                    |  |