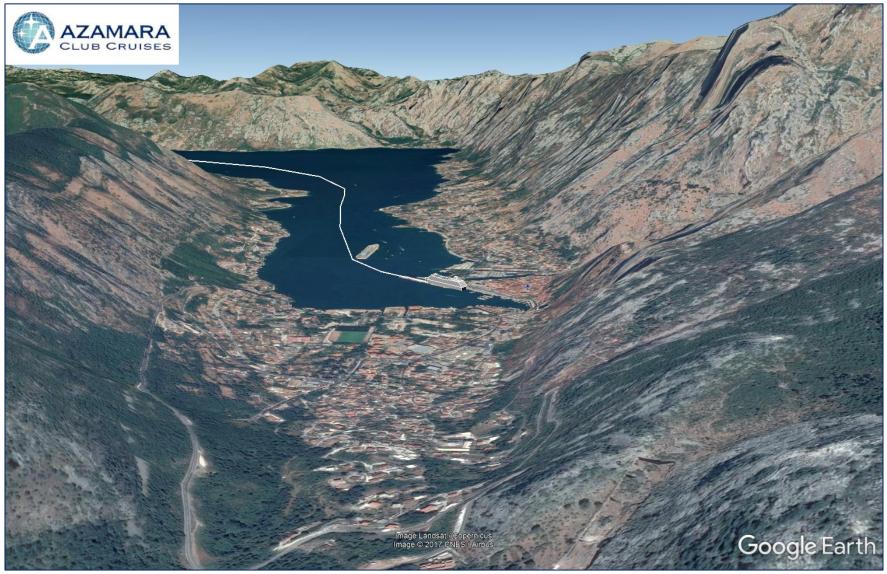

# Zoom in on a port and turn on the 3D Terrain function. You can see the ship track and the ship in 3D

# Turn on the 3D Buildings