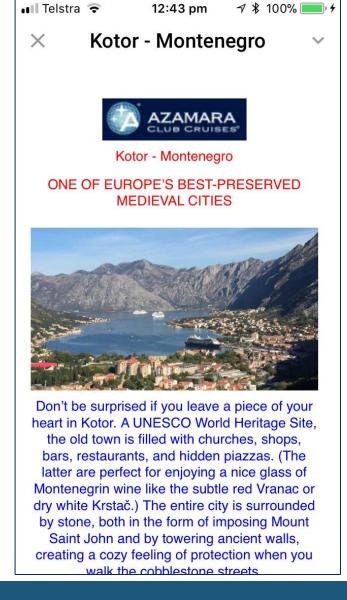

# Click on a port icon to display the information about the port with a link to the Azamara website

Kotor - Montenegro

ONE OF EUROPE'S BEST-PRESERVED MEDIEVAL CITIES

Don't be surprised if you leave a piece of your heart in Kotor. A UNESCO World Heritage Site, the old town is filled with churches, shops, bars, restaurants, and hidden piazzas. (The latter are perfect for enjoying a nice glass of Montenegrin wine like the subtle red Vranac or dry white Krstač.) The entire city is surrounded by stone, both in the form of imposing Mount Saint John and by towering ancient walls, creating a cozy feeling of protection when you walk the cobblestone streets.

| Population | 13,510                                      |                                      |  |
|------------|---------------------------------------------|--------------------------------------|--|
| Currency   | Euro                                        |                                      |  |
| Website:   | www.azamaraclubcruises.com/kotor-montenegro | maraclubcruises.com/kotor-montenegro |  |
| Email:     | reservationazamara@azamaraclubcruises.com   |                                      |  |
|            |                                             | -                                    |  |