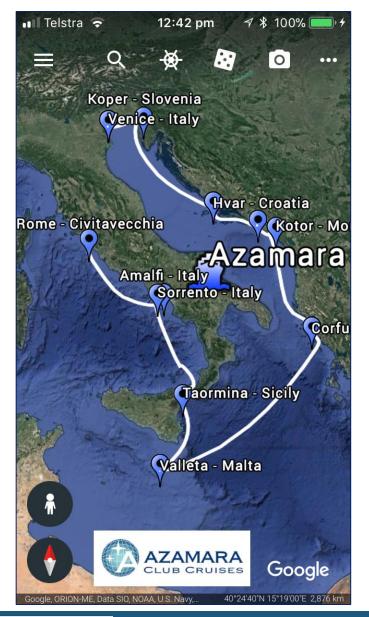

# On a computer, the kml file can be opened in Google Earth to display the cruise and selected ports

# The menu to the left of the main Google earth window displays the items in the kml file which can be turned on or off