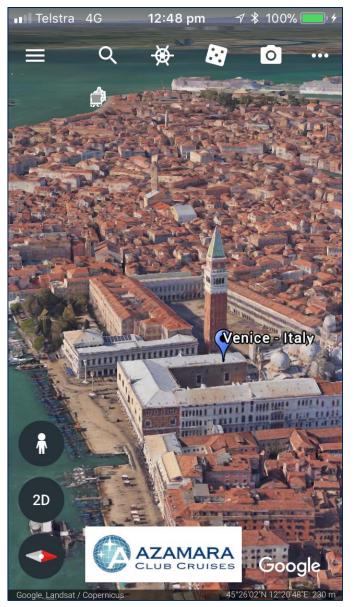

# Zoom in on a port and turn on the 3D Terrain function. You can see the ship track and the ship in 3D

# Turn on the 3D Buildings