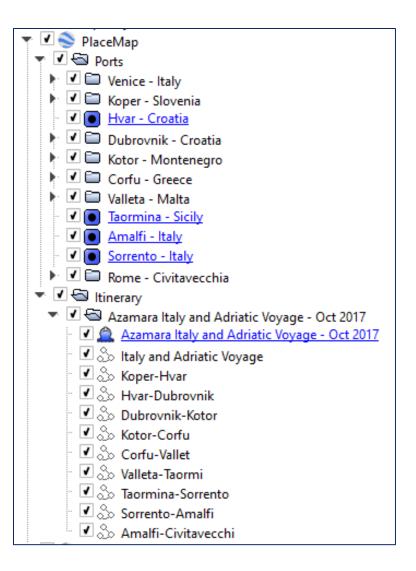

# The menu to the left of the main Google earth window displays the items in the kml file which can be turned on or off